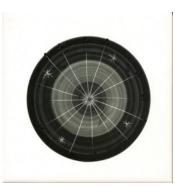

#### "ATOMIC"

HAND-GLAZED & HAND-PAINTED KITCHEN & BATHROOM TILES
Inspired by past, present & future Rye Pottery Motifs

Repeat one design or use all 24, it's up to you - 152x152mm - £18 ea (£15 + VAT) Shown here in Shades of Black on a White glaze - Other Colourways & Designs coming soon

THE OLD BREWERY - WISH WARD - RYE - EAST SUSSEX - TN31 7DH Tel: +44 (0)1797 223038 sales@ryepottery.co.uk www.ryepottery.co.uk