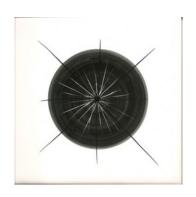

#### "ATOMIC"

HAND-GLAZED & HAND-PAINTED KITCHEN & BATHROOM TILES
Inspired by past, present & future Rye Pottery Motifs

Repeat one design or use all 24, it's up to you - 152x152mm - £18 ea (£15 + VAT) Shown here in Shades of Black on a White glaze - Other Colourways & Designs coming soon

THE OLD BREWERY - WISH WARD - RYE - EAST SUSSEX - TN31 7DH Tel: +44 (0)1797 223038 sales@ryepottery.co.uk www.ryepottery.co.uk