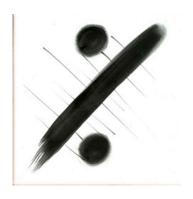

#### "ATOMIC"

HAND-GLAZED & HAND-PAINTED KITCHEN & BATHROOM TILES
Inspired by past, present & future Rye Pottery Motifs

Repeat one design or use all 24, it's up to you - 152x152mm - £18 ea (£15 + VAT) Shown here in Shades of Black on a White glaze - Other Colourways & Designs coming soon

THE OLD BREWERY - WISH WARD - RYE - EAST SUSSEX - TN31 7DH Tel: +44 (0)1797 223038 sales@ryepottery.co.uk www.ryepottery.co.uk