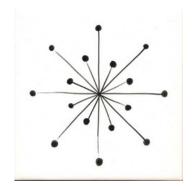

#### "ATOMIC"

HAND-GLAZED & HAND-PAINTED KITCHEN & BATHROOM TILES
Inspired by past, present & future Rye Pottery Motifs

Repeat one design or use all 24, it's up to you - 152x152mm - £18 ea (£15 + VAT) Shown here in Shades of Black on a White glaze - Other Colourways & Designs coming soon

THE OLD BREWERY - WISH WARD - RYE - EAST SUSSEX - TN31 7DH Tel: +44 (0)1797 223038 sales@ryepottery.co.uk www.ryepottery.co.uk