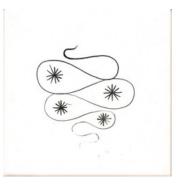

#### "ATOMIC"

HAND-GLAZED & HAND-PAINTED KITCHEN & BATHROOM TILES
Inspired by past, present & future Rye Pottery Motifs

Repeat one design or use all 24, it's up to you - 152x152mm - £18 ea (£15 + VAT) Shown here in Shades of Black on a White glaze - Other Colourways & Designs coming soon

THE OLD BREWERY - WISH WARD - RYE - EAST SUSSEX - TN31 7DH Tel: +44 (0)1797 223038 sales@ryepottery.co.uk www.ryepottery.co.uk