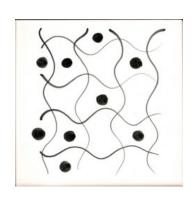

#### "ATOMIC"

HAND-GLAZED & HAND-PAINTED KITCHEN & BATHROOM TILES
Inspired by past, present & future Rye Pottery Motifs

Repeat one design or use all 24, it's up to you - 152x152mm - £18 ea (£15 + VAT) Shown here in Shades of Black on a White glaze - Other Colourways & Designs coming soon

THE OLD BREWERY - WISH WARD - RYE - EAST SUSSEX - TN31 7DH Tel: +44 (0)1797 223038 sales@ryepottery.co.uk www.ryepottery.co.uk