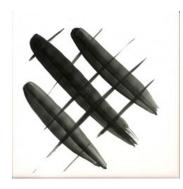

#### "ATOMIC"

HAND-GLAZED & HAND-PAINTED KITCHEN & BATHROOM TILES
Inspired by past, present & future Rye Pottery Motifs

Repeat one design or use all 24, it's up to you - 152x152mm - £18 ea (£15 + VAT) Shown here in Shades of Black on a White glaze - Other Colourways & Designs coming soon

THE OLD BREWERY - WISH WARD - RYE - EAST SUSSEX - TN31 7DH Tel: +44 (0)1797 223038 sales@ryepottery.co.uk www.ryepottery.co.uk