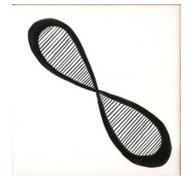

#### "ATOMIC"

HAND-GLAZED & HAND-PAINTED KITCHEN & BATHROOM TILES
Inspired by past, present & future Rye Pottery Motifs

Repeat one design or use all 24, it's up to you - 152x152mm - £18 ea (£15 + VAT) Shown here in Shades of Black on a White glaze - Other Colourways & Designs coming soon

THE OLD BREWERY - WISH WARD - RYE - EAST SUSSEX - TN31 7DH Tel: +44 (0)1797 223038 sales@ryepottery.co.uk www.ryepottery.co.uk