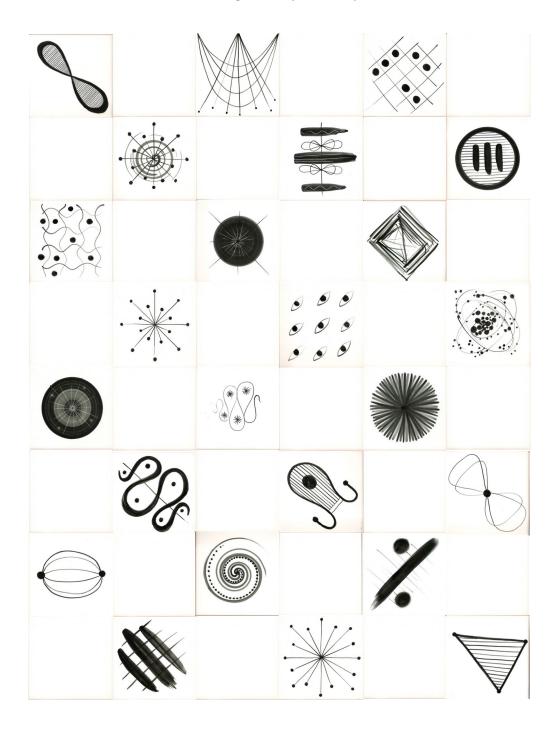

#### "ATOMIC"

HAND-GLAZED & HAND-PAINTED KITCHEN & BATHROOM TILES
Inspired by past, present & future Rye Pottery Motifs

Repeat one design or use all 24, it's up to you - 152x152mm - £18 ea (£15 + VAT) Shown here in Shades of Black on a White glaze - Other Colourways & Designs coming soon

THE OLD BREWERY - WISH WARD - RYE - EAST SUSSEX - TN31 7DH Tel: +44 (0)1797 223038 sales@ryepottery.co.uk www.ryepottery.co.uk

#### All Designs © Rye Pottery Ltd

| 1  |    | 2  |    | 3  |    |
|----|----|----|----|----|----|
|    | 4  |    | 5  |    | 6  |
| 7  |    | 8  |    | 9  |    |
|    | 10 |    | 11 |    | 12 |
| 13 |    | 14 |    | 15 |    |
|    | 16 |    | 17 |    | 18 |
| 19 |    | 20 |    | 21 |    |
|    | 22 |    | 23 |    | 24 |