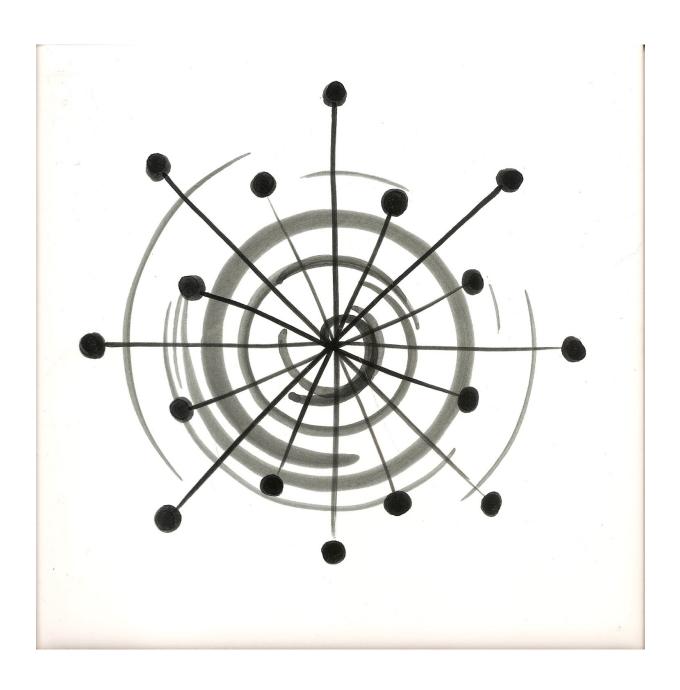

#### "ATOMIC"

HAND-GLAZED & HAND-PAINTED KITCHEN & BATHROOM TILES
Inspired by past, present & future Rye Pottery Motifs

Repeat one design or use all 24, it's up to you - 152x152mm - £18 ea (£15 + VAT) Shown here in Shades of Black on a White glaze - Other Colourways & Designs coming soon

THE OLD BREWERY - WISH WARD - RYE - EAST SUSSEX - TN31 7DH Tel: +44 (0)1797 223038 sales@ryepottery.co.uk www.ryepottery.co.uk