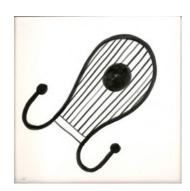

#### "ATOMIC"

HAND-GLAZED & HAND-PAINTED KITCHEN & BATHROOM TILES
Inspired by past, present & future Rye Pottery Motifs

Repeat one design or use all 24, it's up to you - 152x152mm - £18 ea (£15 + VAT) Shown here in Shades of Black on a White glaze - Other Colourways & Designs coming soon

THE OLD BREWERY - WISH WARD - RYE - EAST SUSSEX - TN31 7DH Tel: +44 (0)1797 223038 sales@ryepottery.co.uk www.ryepottery.co.uk