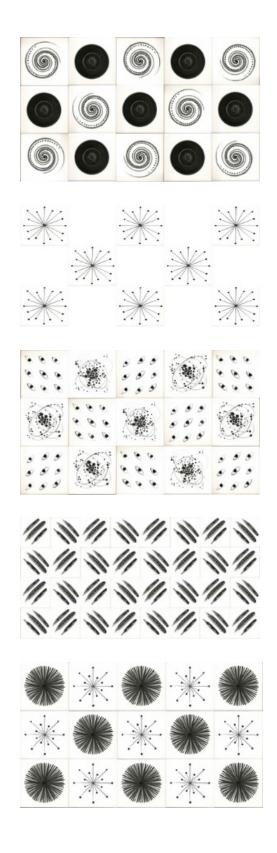

Repeat one design or use all 24, it's up to you - 152x152mm - £18 ea (£15 + VAT) Shown here in Shades of Black on a White glaze - Other Colourways & Designs coming soon

THE OLD BREWERY - WISH WARD - RYE - EAST SUSSEX - TN31 7DH Tel: +44 (0)1797 223038 sales@ryepottery.co.uk www.ryepottery.co.uk