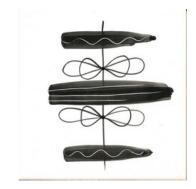

#### "ATOMIC"

HAND-GLAZED & HAND-PAINTED KITCHEN & BATHROOM TILES
Inspired by past, present & future Rye Pottery Motifs

Repeat one design or use all 24, it's up to you - 152x152mm - £18 ea (£15 + VAT) Shown here in Shades of Black on a White glaze - Other Colourways & Designs coming soon

THE OLD BREWERY - WISH WARD - RYE - EAST SUSSEX - TN31 7DH Tel: +44 (0)1797 223038 sales@ryepottery.co.uk www.ryepottery.co.uk