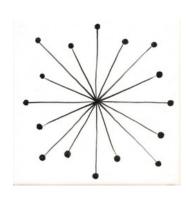

#### "ATOMIC"

HAND-GLAZED & HAND-PAINTED KITCHEN & BATHROOM TILES
Inspired by past, present & future Rye Pottery Motifs

Repeat one design or use all 24, it's up to you - 152x152mm - £18 ea (£15 + VAT) Shown here in Shades of Black on a White glaze - Other Colourways & Designs coming soon

THE OLD BREWERY - WISH WARD - RYE - EAST SUSSEX - TN31 7DH Tel: +44 (0)1797 223038 sales@ryepottery.co.uk www.ryepottery.co.uk