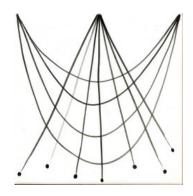

#### "ATOMIC"

HAND-GLAZED & HAND-PAINTED KITCHEN & BATHROOM TILES
Inspired by past, present & future Rye Pottery Motifs

Repeat one design or use all 24, it's up to you - 152x152mm - £18 ea (£15 + VAT) Shown here in Shades of Black on a White glaze - Other Colourways & Designs coming soon

THE OLD BREWERY - WISH WARD - RYE - EAST SUSSEX - TN31 7DH Tel: +44 (0)1797 223038 sales@ryepottery.co.uk www.ryepottery.co.uk